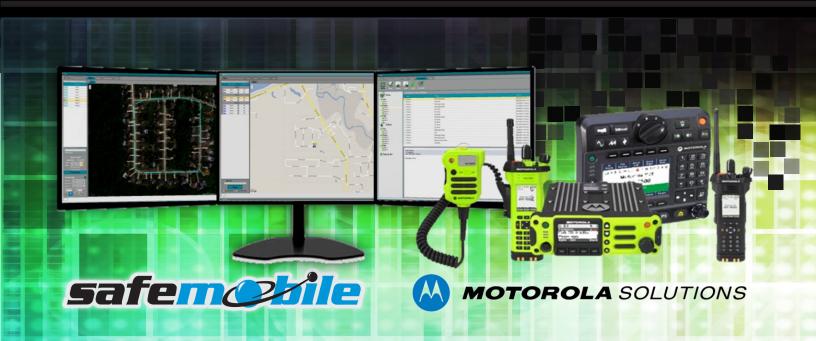

## GPS/AVL MAPPING FOR ASTRO® 25 RADIOS

ΔΤϹΞΞ™ empowers your Motorola ASTRO<sup>®</sup> 25 mobile workforce with critical communication applications throughout commercial and public sector organizations worldwide to deliver a secure, real-time collaboration of GPS, Alarms, Text Messaging and other forms of data-based services.

Integrate △TL⊒与™ with your ASTRO® 25 radios to control and monitor a truly unified communications system where dispatchers and other radio system administrators can easily exchange accurate and real-time GPS data to make mission-critical decisions and quickly act.

## THE RIGHT PLACE, THE RIGHT TIME, EVERY TIME

ΔΤLΞ5™, AN INNOVATIVE SOLUTION DESIGNED FOR CRITICAL COMMUNICATIONS, IS AVAILABLE FOR SALE THROUGH MOTOROLA.